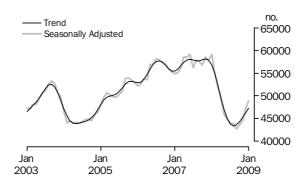

### INVESTMENT HOUSING - TOTAL

Number of Owner
Occupied Dwellings
Financed

The number of owner occupied housing commitments (trend) increased 2.4% (up 1,235) in January 2009 compared with December 2008, following a revised increase of 2.4% in December 2008. Increases were recorded in the purchase of established dwellings excluding refinancing (up 758, 2.5%), the refinancing of established dwellings (up 279, 1.7%), the purchase of new dwellings (up 110, 5.2%) and the construction of dwellings (up 88, 2.1%). The seasonally adjusted estimates for the total number of owner occupied housing commitments rose 3.5% in January 2009.

Number of Owner Occupied Dwellings Financed Excluding Refinancing The number of owner occupied housing commitments excluding refinancing (trend) rose 2.6% in January 2009 compared with December 2008, following an increase of 2.8% in December 2008. The seasonally adjusted series rose 5.6% in January 2009.