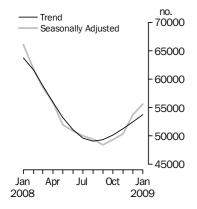

### No. of dwelling commitments

Owner occupied housing

### INVESTMENT HOUSING - TOTAL

Number of Owner
Occupied Dwellings
Financed

The number of owner occupied housing commitments (trend) increased 2.4% (up 1,235) in January 2009 compared with December 2008, following a revised increase of 2.4% in December 2008. Increases were recorded in the purchase of established dwellings excluding refinancing (up 758, 2.5%), the refinancing of established dwellings (up 279, 1.7%), the purchase of new dwellings (up 110, 5.2%) and the construction of dwellings (up 88, 2.1%). The seasonally adjusted estimates for the total number of owner occupied housing commitments rose 3.5% in January 2009.

The number of owner occupied housing commitments (trend) increased in all states and territories in January 2009 compared with December 2008: New South Wales (up 453, 2.9%), Queensland (up 306, 2.8%), South Australia (up 187, 4.0%), Victoria (up 171, 1.4%), Western Australia (up 54, 0.8%), Tasmania (up 42, 3.7%), the Australian Capital Territory (up 26, 2.9%), and the Northern Territory (up 13, 3.0%). The seasonally adjusted estimates increased in all states and territories, except in New South Wales and the Australian Capital Territory which recorded decreases.

Number of Owner Occupied Dwellings Financed Excluding Refinancing The number of owner occupied housing commitments excluding refinancing (trend) rose 2.6% in January 2009 compared with December 2008, following an increase of 2.8% in December 2008. The seasonally adjusted series rose 5.6% in January 2009.