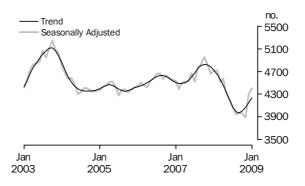

### No. of dwelling commitments

Owner occupied housing

### INVESTMENT HOUSING - TOTAL

Number of Owner
Occupied Dwellings
Financed

The number of owner occupied housing commitments (trend) increased 2.4% (up 1,235) in January 2009 compared with December 2008, following a revised increase of 2.4% in December 2008. Increases were recorded in the purchase of established dwellings excluding refinancing (up 758, 2.5%), the refinancing of established dwellings (up 279, 1.7%), the purchase of new dwellings (up 110, 5.2%) and the construction of dwellings (up 88, 2.1%). The seasonally adjusted estimates for the total number of owner occupied housing commitments rose 3.5% in January 2009.

The number of owner occupied housing commitments (trend) increased in all states and territories in January 2009 compared with December 2008: New South Wales (up 453, 2.9%), Queensland (up 306, 2.8%), South Australia (up 187, 4.0%), Victoria (up 171, 1.4%), Western Australia (up 54, 0.8%), Tasmania (up 42, 3.7%), the Australian Capital Territory (up 26, 2.9%), and the Northern Territory (up 13, 3.0%). The seasonally adjusted estimates increased in all states and territories, except in New South Wales and the Australian Capital Territory which recorded decreases.