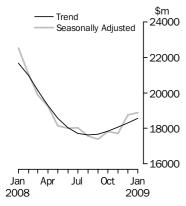

### Value of dwelling commitments

### SUMMARY OF FINDINGS

DWELLINGS FINANCED

Value of Dwellings

Financed

The total value of dwelling commitments excluding alterations and additions (trend) increased 1.4% in January 2009 compared with December 2008. The seasonally adjusted series for the total value of dwelling finance commitments excluding alterations and additions increased 0.7% in January 2009.

The total value of owner occupied housing commitments (trend) rose 2.5% (up \$331m) in January 2009, following a revised increase of 2.6% in December 2008. The increase this month was due to increases in the purchase of established dwellings excluding refinancing (up \$184m, 2.3%), the refinancing of established dwellings (up \$91m, 2.4%), the purchase of new dwellings (up \$32m, 5.5%) and the construction of dwellings (up \$24m, 2.3%). The seasonally adjusted series for the value of owner occupied commitments increased by 2.3% in January 2009.

The total value of investment housing commitments (trend) decreased 1.6% (down \$82m) in January 2009 compared with December 2008, following a revised decrease of 1.8% in December 2008. The decrease this month was due to decreases in the purchase of dwellings by others for rent or resale (down \$38m, 8.6%), the construction of dwellings for rent or resale (down \$24m, 6.4%) and the purchase of dwellings by individuals for rent or resale (down \$20m, 0.5%). The seasonally adjusted series for the total value of investment housing commitments decreased 3.8% in January 2009.