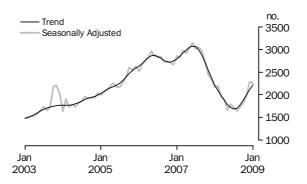

### INVESTMENT HOUSING - TOTAL

Number of Owner
Occupied Dwellings
Financed

The number of owner occupied housing commitments (trend) increased 2.4% (up 1,235) in January 2009 compared with December 2008, following a revised increase of 2.4% in December 2008. Increases were recorded in the purchase of established dwellings excluding refinancing (up 758, 2.5%), the refinancing of established dwellings (up 279, 1.7%), the purchase of new dwellings (up 110, 5.2%) and the construction of dwellings (up 88, 2.1%). The seasonally adjusted estimates for the total number of owner occupied housing commitments rose 3.5% in January 2009.

Number of Owner
Occupied Dwellings
Financed continued

In original terms, the number of first home buyer commitments as a percentage of total owner occupied housing finance commitments increased from 25.7% in December 2008 to 26.5% in January 2009. This is the highest level recorded since the series commenced in 1991. The number of fixed rate loan commitments as a percentage of total owner occupied housing finance commitments increased from 1.9% in December 2008 to 3.8% in January 2009. The average loan size for owner occupied housing commitments fell from \$256,700 in December 2008 to \$251,100 in January 2009.