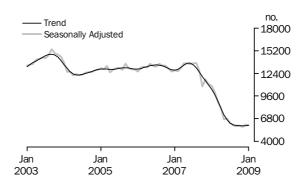

### INVESTMENT HOUSING - TOTAL

Number of Owner
Occupied Dwellings
Financed

The number of owner occupied housing commitments (trend) increased 2.4% (up 1,235) in January 2009 compared with December 2008, following a revised increase of 2.4% in December 2008. Increases were recorded in the purchase of established dwellings excluding refinancing (up 758, 2.5%), the refinancing of established dwellings (up 279, 1.7%), the purchase of new dwellings (up 110, 5.2%) and the construction of dwellings (up 88, 2.1%). The seasonally adjusted estimates for the total number of owner occupied housing commitments rose 3.5% in January 2009.