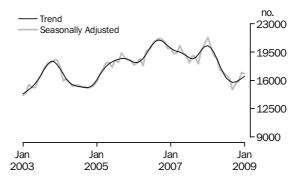

### No. of dwelling commitments

Owner occupied housing

### INVESTMENT HOUSING - TOTAL

Number of Owner
Occupied Dwellings
Financed

The number of owner occupied housing commitments (trend) increased 2.4% (up 1,235) in January 2009 compared with December 2008, following a revised increase of 2.4% in December 2008. Increases were recorded in the purchase of established dwellings excluding refinancing (up 758, 2.5%), the refinancing of established dwellings (up 279, 1.7%), the purchase of new dwellings (up 110, 5.2%) and the construction of dwellings (up 88, 2.1%). The seasonally adjusted estimates for the total number of owner occupied housing commitments rose 3.5% in January 2009.

The number of owner occupied housing commitments (trend) increased in all states and territories in January 2009 compared with December 2008: New South Wales (up 453, 2.9%), Queensland (up 306, 2.8%), South Australia (up 187, 4.0%), Victoria (up 171, 1.4%), Western Australia (up 54, 0.8%), Tasmania (up 42, 3.7%), the Australian Capital Territory (up 26, 2.9%), and the Northern Territory (up 13, 3.0%). The seasonally adjusted estimates increased in all states and territories, except in New South Wales and the Australian Capital Territory which recorded decreases.