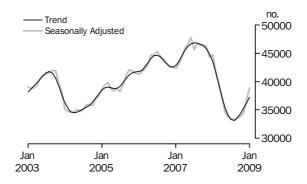

### Value of dwelling commitments

### SUMMARY OF FINDINGS

DWELLINGS FINANCED

Value of Dwellings

Financed

The total value of dwelling commitments excluding alterations and additions (trend) increased 1.4% in January 2009 compared with December 2008. The seasonally adjusted series for the total value of dwelling finance commitments excluding alterations and additions increased 0.7% in January 2009.

The total value of owner occupied housing commitments (trend) rose 2.5% (up \$331m) in January 2009, following a revised increase of 2.6% in December 2008. The increase this month was due to increases in the purchase of established dwellings excluding refinancing (up \$184m, 2.3%), the refinancing of established dwellings (up \$91m, 2.4%), the purchase of new dwellings (up \$32m, 5.5%) and the construction of dwellings (up \$24m, 2.3%). The seasonally adjusted series for the value of owner occupied commitments increased by 2.3% in January 2009.

The total value of investment housing commitments (trend) decreased 1.6% (down \$82m) in January 2009 compared with December 2008, following a revised decrease of 1.8% in December 2008. The decrease this month was due to decreases in the purchase of dwellings by others for rent or resale (down \$38m, 8.6%), the construction of dwellings for rent or resale (down \$24m, 6.4%) and the purchase of dwellings by individuals for rent or resale (down \$20m, 0.5%). The seasonally adjusted series for the total value of investment housing commitments decreased 3.8% in January 2009.