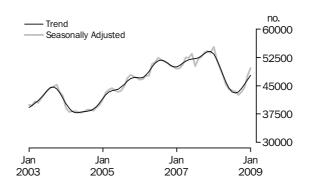

### Value of dwelling commitments

### SUMMARY OF FINDINGS

DWELLINGS FINANCED

Value of Dwellings

Financed

The total value of dwelling commitments excluding alterations and additions (trend) increased 1.4% in January 2009 compared with December 2008. The seasonally adjusted series for the total value of dwelling finance commitments excluding alterations and additions increased 0.7% in January 2009.

The total value of owner occupied housing commitments (trend) rose 2.5% (up \$331m) in January 2009, following a revised increase of 2.6% in December 2008. The increase this month was due to increases in the purchase of established dwellings excluding refinancing (up \$184m, 2.3%), the refinancing of established dwellings (up \$91m, 2.4%), the purchase of new dwellings (up \$32m, 5.5%) and the construction of dwellings (up \$24m, 2.3%). The seasonally adjusted series for the value of owner occupied commitments increased by 2.3% in January 2009.